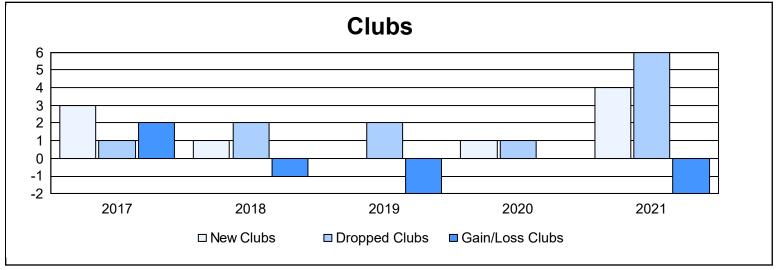

District 2 T1 As of June 2021 Cumulative

| Year      | New<br>Clubs | Dropped<br>Clubs | Gain/<br>Loss<br>Clubs | New<br>Members | Charter<br>Members | Reinstate<br>Members | Transfer<br>Members | Total<br>Member<br>Added | Total<br>Members<br>Dropped | Gain/<br>Loss<br>Members |
|-----------|--------------|------------------|------------------------|----------------|--------------------|----------------------|---------------------|--------------------------|-----------------------------|--------------------------|
| 2016-2017 | 3            | 1                | 2                      | 186            | 82                 | 37                   | 3                   | 308                      | 232                         | 76                       |
| 2017-2018 | 1            | 2                | -1                     | 175            | 21                 | 5                    | 7                   | 208                      | 245                         | -37                      |
| 2018-2019 | 0            | 2                | -2                     | 129            | 5                  | 30                   | 5                   | 169                      | 222                         | -53                      |
| 2019-2020 | 1            | 1                | 0                      | 65             | 53                 | 1                    | 2                   | 121                      | 182                         | -61                      |
| 2020-2021 | 4            | 6                | -2                     | 115            | 87                 | 6                    | 1                   | 209                      | 222                         | -13                      |
| Average   | 2            | 2                | -1                     | 134            | 50                 | 16                   | 4                   | 203                      | 221                         | -18                      |